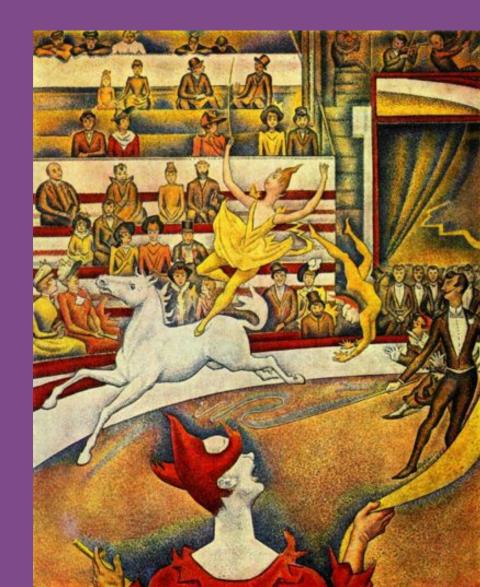

#### in visual arts

· Has been used as an ELEMENT with dimensions (height, widht and depth) adding it light and colour qualities.

#### in visual arts

So, a POINT can be:
 heavy or light
 hard or soft
 full or empty
 big or small
 cold or warm
 and ...

#### in visual arts

· So, a POINT can be:

heavy or light hard or soft full or empty big or small cold or warm and ...