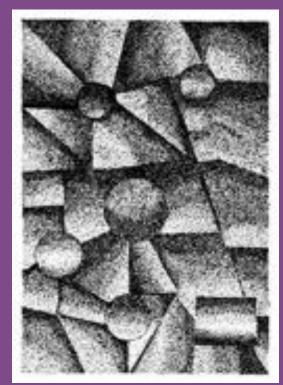

#### in visual arts

· Has been used as an ELEMENT with dimensions (height, widht and depth) adding it light and colour qualities.