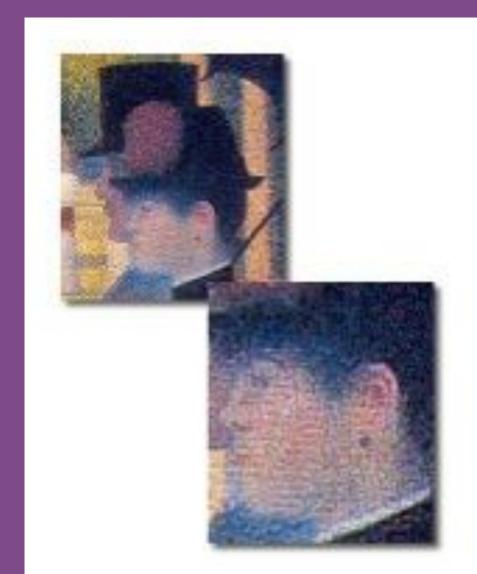

#### in visual arts

· Has been used as an ELEMENT with dimensions (height, widht and depth) adding it light and colour qualities.

#### in visual arts

So, a POINT can be:
 heavy or light
 hard or soft
 full or empty
 big or small
 cold or warm
 and ...

#### in visual arts

· So, a POINT can be:

heavy or light hard or soft full or empty big or small cold or warm and ...