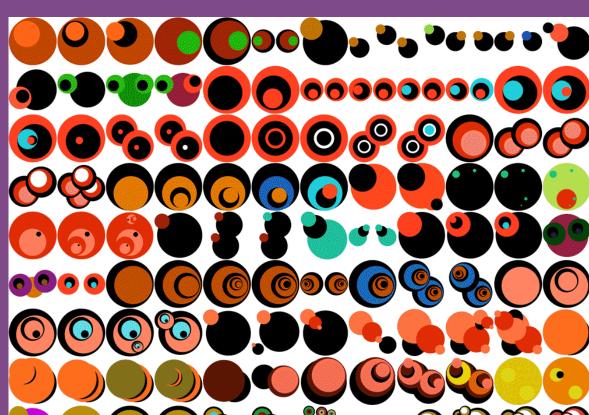

#### in visual arts

It is used
 in Graphic Design
 to get new
 expression ways.