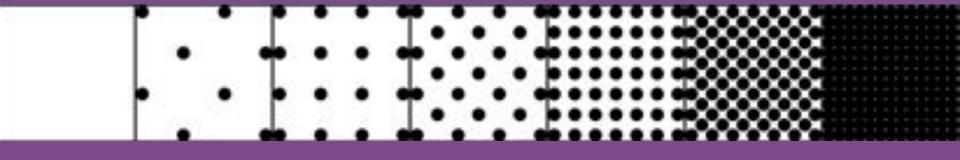

#### in visual arts

So, a POINT can be:
 heavy or light
 hard or soft
 full or empty
 big or small
 cold or warm
 and ...

#### in visual arts

· So, a POINT can be:

heavy or light hard or soft full or empty big or small cold or warm and ...

#### in visual arts

It is used
 in Graphic Design
 to get new
 expression ways.