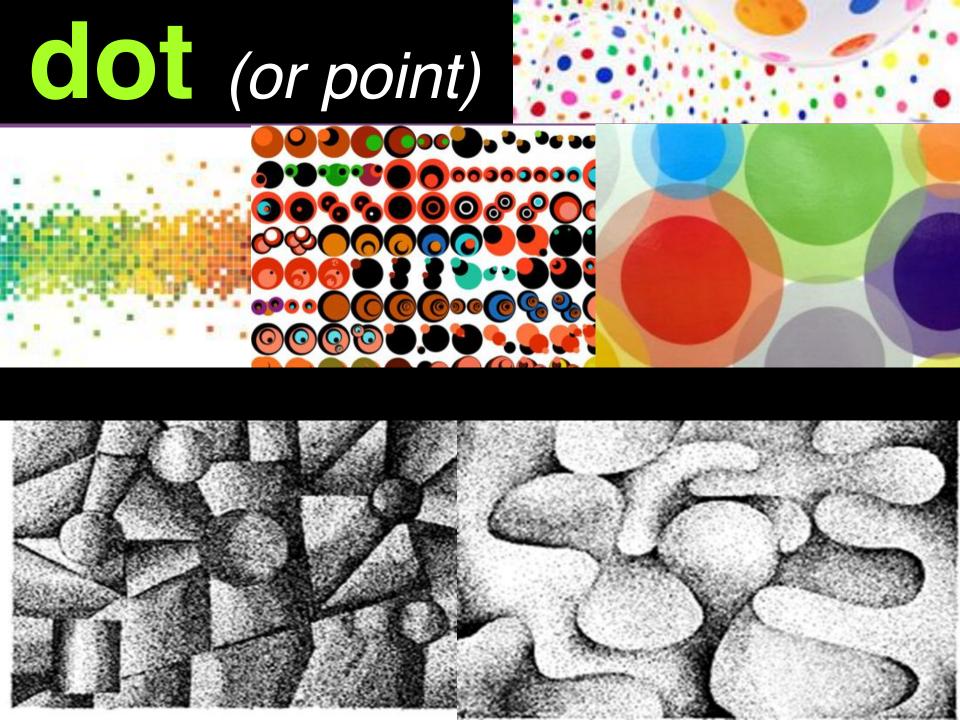

### What is a DOT?

#### in visual arts

· Has been used as an ELEMENT with dimensions (height, widht and depth) adding it light and colour qualities.

#### in visual arts

So, a POINT can be:
 heavy or light
 hard or soft
 full or empty
 big or small
 cold or warm
 and ...

#### in visual arts

· So, a POINT can be:

heavy or light hard or soft full or empty big or small cold or warm and ...

#### in visual arts

It is used
 in Graphic Design
 to get new
 expression ways.