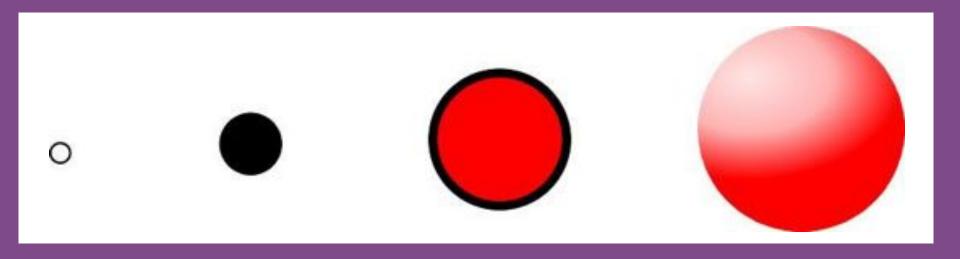

#### in visual arts

· Has been used as an ELEMENT with dimensions (height, widht and depth) adding it light and colour qualities.

#### in visual arts

So, a POINT can be:
 heavy or light
 hard or soft
 full or empty
 big or small
 cold or warm
 and ...

#### in visual arts

· So, a POINT can be:

heavy or light hard or soft full or empty big or small cold or warm and ...