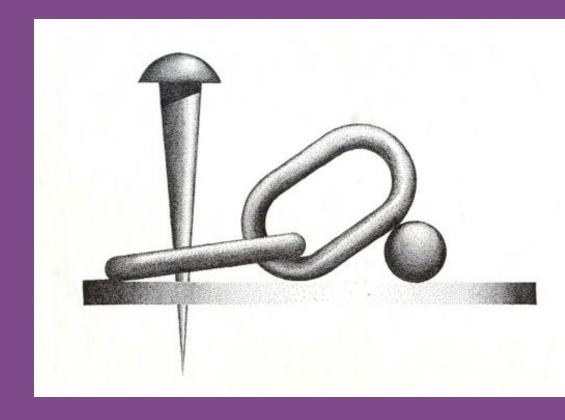

#### in visual arts

· Has been used as an ELEMENT with dimensions (height, widht and depth) adding it light and colour qualities.