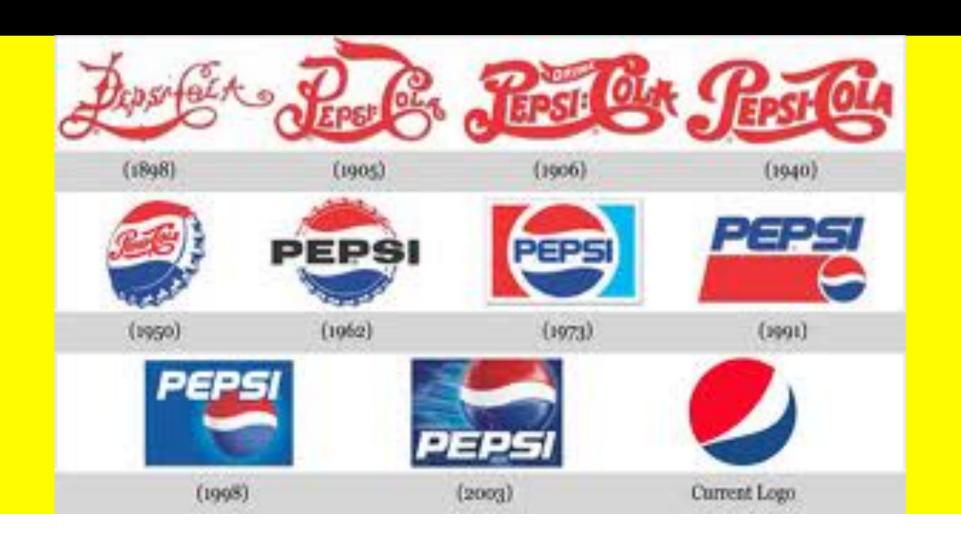

ith a special design.
- We can see it in the comercials, in the product,...
- Sometimes it is only an image but also it can be image and letters.



- Image about a brand made with a special design.
- We can see it in the comercials, in the product,...
- Sometimes it is only an image but also it can be image and letters.



- · Is the name of a company whithout any image.
- It can be named ANAGRAM too.
- It's made with a characteristic typography or letters.





- · Is the name of a company whithout any image.
- It can be named ANAGRAM too.
- It's made with a characteristic typography or letters.





- · Is the name of a company whithout any image.
- It can be named ANAGRAM too.
- It's made with a characteristic typography or letters.





## Logos and brands can change along the time.













brands





pictograms









## DECATHON

DECARTON.

































brands





pictograms?

- Is a draw or a picture that represents an idea.
- It transmits a concrete message.
- Everybody has to be able to understand it.





- Is a draw or a picture that represents an idea.
- It transmits a concrete message.
- Everybody has to be able to understand it.



- Is a draw or a picture that represents an idea.
- It transmits a concrete message.
- Everybody has to be able to understand it.



- Is a draw or a picture that represents an idea.
- It transmits a concrete message.
- Everybody has to be able to understand it.



- Is a draw or a picture that represents an idea.
- It transmits a concrete message.
- Everybody has to be able to understand it.