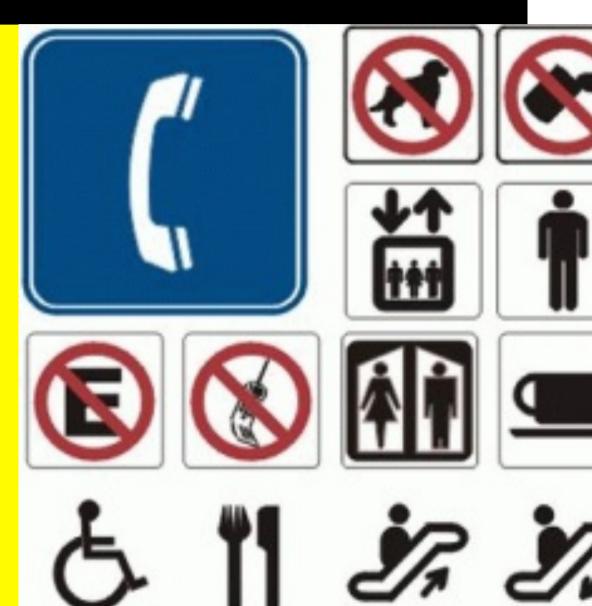

## DECATHON

DECARTON.

brands

pictograms?

- Is a draw or a picture that represents an idea.
- It transmits a concrete message.
- Everybody has to be able to understand it.

- Is a draw or a picture that represents an idea.
- It transmits a concrete message.
- Everybody has to be able to understand it.

- Is a draw or a picture that represents an idea.
- It transmits a concrete message.
- Everybody has to be able to understand it.

- Is a draw or a picture that represents an idea.
- It transmits a concrete message.
- Everybody has to be able to understand it.

- Is a draw or a picture that represents an idea.
- It transmits a concrete message.
- Everybody has to be able to understand it.

brands

pictograms