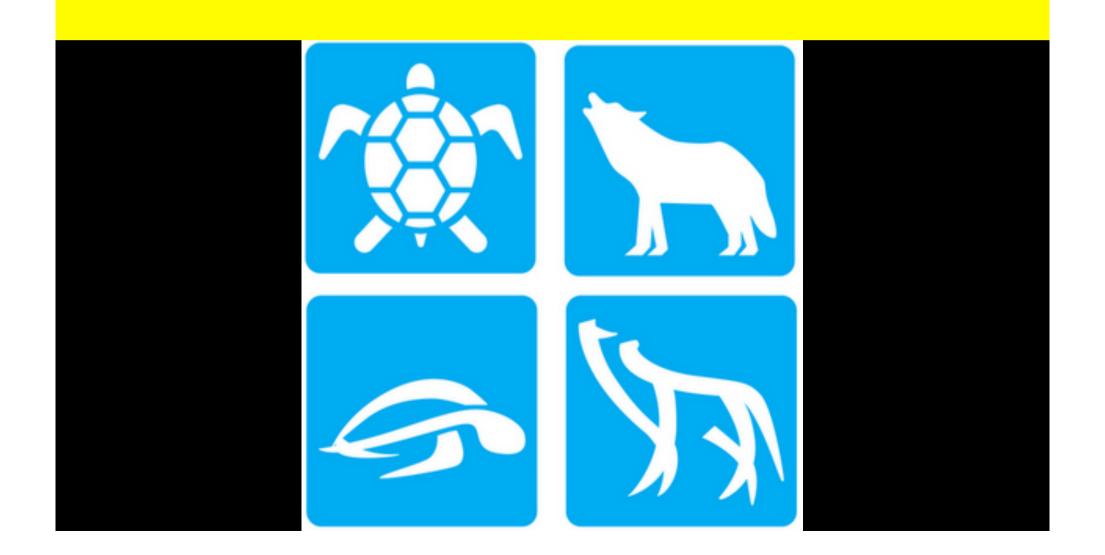

## DECATHON

DECARTON.

brands

pictograms?

- Is a draw or a picture that represents an idea.
- It transmits a concrete message.
- Everybody has to be able to understand it.

- Is a draw or a picture that represents an idea.
- It transmits a concrete message.
- Everybody has to be able to understand it.

- Is a draw or a picture that represents an idea.
- It transmits a concrete message.
- Everybody has to be able to understand it.

- Is a draw or a picture that represents an idea.
- It transmits a concrete message.
- Everybody has to be able to understand it.

- Is a draw or a picture that represents an idea.
- It transmits a concrete message.
- Everybody has to be able to understand it.

brands

pictograms

## Let's work with PICTOGRAMS of ANIMALS...

Imagine that we are going to create a ZOO.

And we need PICTOGRAMS of ANIMALS to identify every space in the zoo.