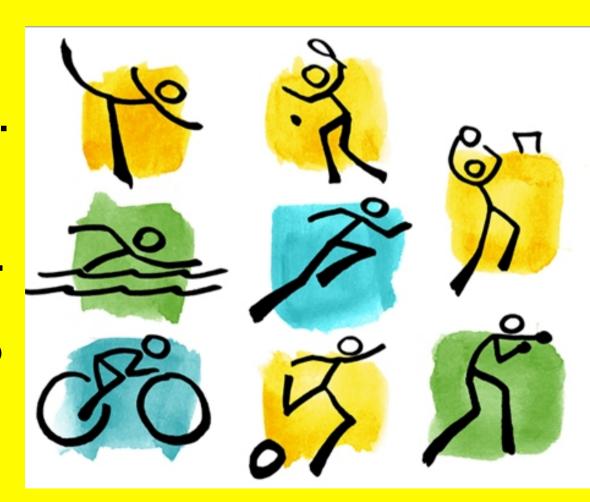

## DECATHON

DECARTON.

brands

pictograms?

- Is a draw or a picture that represents an idea.
- It transmits a concrete message.
- Everybody has to be able to understand it.

- Is a draw or a picture that represents an idea.
- It transmits a concrete message.
- Everybody has to be able to understand it.

- Is a draw or a picture that represents an idea.
- It transmits a concrete message.
- Everybody has to be able to understand it.

- Is a draw or a picture that represents an idea.
- It transmits a concrete message.
- Everybody has to be able to understand it.

- Is a draw or a picture that represents an idea.
- It transmits a concrete message.
- Everybody has to be able to understand it.

brands

pictograms